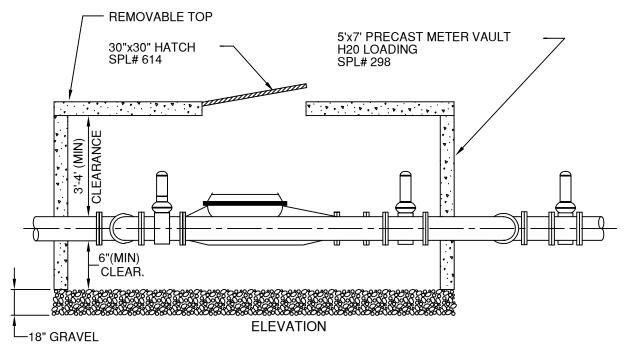

| KBU                       |
|---------------------------|
| NEW BRAUNFELS UTILITIES   |
| WATER SYSTEMS ENGINEERING |

| H Shadrock  APPROVED BY: | COMPOUND METER INSTALLATION 6" SIZE |                      |                         |                        |  |
|--------------------------|-------------------------------------|----------------------|-------------------------|------------------------|--|
|                          | UPDATED: <b>4-23-03</b>             | SCALE: <b>N.T.S.</b> | SHEET:<br>1 <b>OF 2</b> | DRAWING NO. <b>206</b> |  |