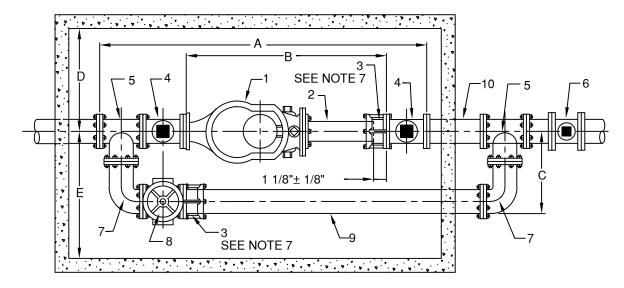

## **PLAN VIEW**

| NO. | NAME                                      | LENGTH  |
|-----|-------------------------------------------|---------|
| Α   | OVERALL LENGTH                            | 74 3/4" |
| В   | METER + NIPPLE + FCA                      | 37 1/2" |
| С   | CENTER OF MAINLINE TO OUTSIDE OF BYPASS   | 17 1/2" |
| D   | CENTERLINE OF MAINLINE TO INSIDE OF VAULT | 30"     |
| Е   | CENTERLINE OF MAINLINE TO INSIDE OF VAULT | 30"     |

| KBU                       |
|---------------------------|
| NEW BRAUNFELS UTILITIES   |
| WATER SYSTEMS ENGINEERING |

| H Shadrock  APPROVED BY: | COMPOUND METER INSTALLATION 6" SIZE |                      |                         |                        |  |
|--------------------------|-------------------------------------|----------------------|-------------------------|------------------------|--|
|                          | UPDATED: <b>4-23-03</b>             | SCALE: <b>N.T.S.</b> | SHEET:<br>1 <b>OF 2</b> | DRAWING NO. <b>206</b> |  |