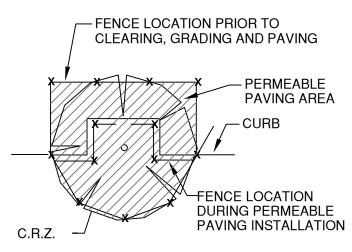

TREES IN PAVING AREA

## LINEAR CONSTRUCTION THROUGH TREES







## NATURAL AREAS

TREES NEAR
CONSTRUCTION ACTIVITY

ADD BOARDS STRAPPED TO TRUNK DUE TO CLOSENESS OF FENCE LESS THAN 5' FROM TRUNK.

CRITICAL ROOT ZONE (C.R.Z.)
RADIUS = 1 FT. PER INCH
OF TRUNK DIAMETER





INDIVIDUAL TREE

**GROUP OF TREES** 



| DRAWN BY:  H Shadrock  APPROVED BY: | STANDARD DRAWING:          | TREE PROTECTION FENCE LOCATIONS |                         |             |     |
|-------------------------------------|----------------------------|---------------------------------|-------------------------|-------------|-----|
|                                     | UPDATED:<br><b>4-29-03</b> | SCALE: <b>N.T.S.</b>            | SHEET:<br>1 <b>OF</b> 1 | DRAWING NO. | 510 |