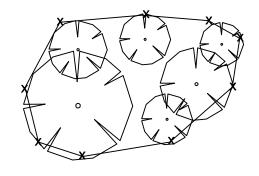

**GROUP OF TREES** 

| DRAWN BY:  H Shadrock  APPROVED BY: | STANDARD DRAWING:          | TREE PROTECTION FENCE LOCATIONS |                         |             |     |
|-------------------------------------|----------------------------|---------------------------------|-------------------------|-------------|-----|
|                                     | UPDATED:<br><b>4-29-03</b> | SCALE: <b>N.T.S.</b>            | SHEET:<br>1 <b>OF</b> 1 | DRAWING NO. | 510 |