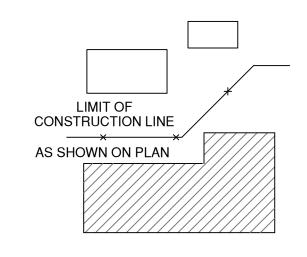

TREES IN PAVING AREA

## LINEAR CONSTRUCTION THROUGH TREES







## NATURAL AREAS

TREES NEAR
CONSTRUCTION ACTIVITY

ADD BOARDS STRAPPED TO TRUNK DUE TO CLOSENESS OF FENCE LESS THAN 5' FROM TRUNK.

CRITICAL ROOT ZONE (C.R.Z.)
RADIUS = 1 FT. PER INCH
OF TRUNK DIAMETER





INDIVIDUAL TREE

**GROUP OF TREES** 



| DRAWN BY:  H Shadrock  APPROVED BY: | STANDARD DRAWING:          | TREE PROTECTION FENCE LOCATIONS |                         |             |     |
|-------------------------------------|----------------------------|---------------------------------|-------------------------|-------------|-----|
|                                     | UPDATED:<br><b>4-29-03</b> | SCALE: <b>N.T.S.</b>            | SHEET:<br>1 <b>OF</b> 1 | DRAWING NO. | 510 |