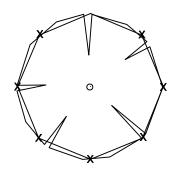

## NATURAL AREAS

TREES NEAR
CONSTRUCTION ACTIVITY

ADD BOARDS STRAPPED TO TRUNK DUE TO CLOSENESS OF FENCE LESS THAN 5' FROM TRUNK.

CRITICAL ROOT ZONE (C.R.Z.)
RADIUS = 1 FT. PER INCH
OF TRUNK DIAMETER

INDIVIDUAL TREE