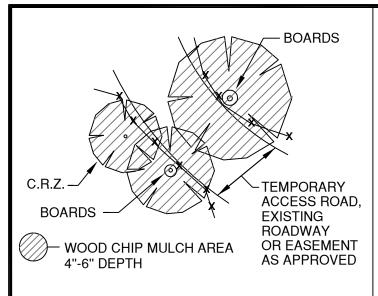

**GROUP OF TREES** 

| DRAWN BY:  H Shadrock  APPROVED BY: | STANDARD DRAWING:          | TREE PROTECTION FENCE LOCATIONS |                         |             |     |
|-------------------------------------|----------------------------|---------------------------------|-------------------------|-------------|-----|
|                                     | UPDATED:<br><b>4-29-03</b> | SCALE: <b>N.T.S.</b>            | SHEET:<br>1 <b>OF</b> 1 | DRAWING NO. | 510 |