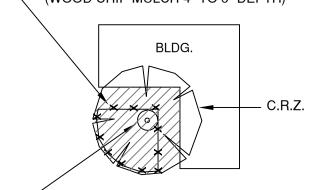

## NATURAL AREAS

TREES NEAR
CONSTRUCTION ACTIVITY

ADD BOARDS STRAPPED TO TRUNK DUE TO CLOSENESS OF FENCE LESS THAN 5' FROM TRUNK.

CRITICAL ROOT ZONE (C.R.Z.)
RADIUS = 1 FT. PER INCH
OF TRUNK DIAMETER

INDIVIDUAL TREE