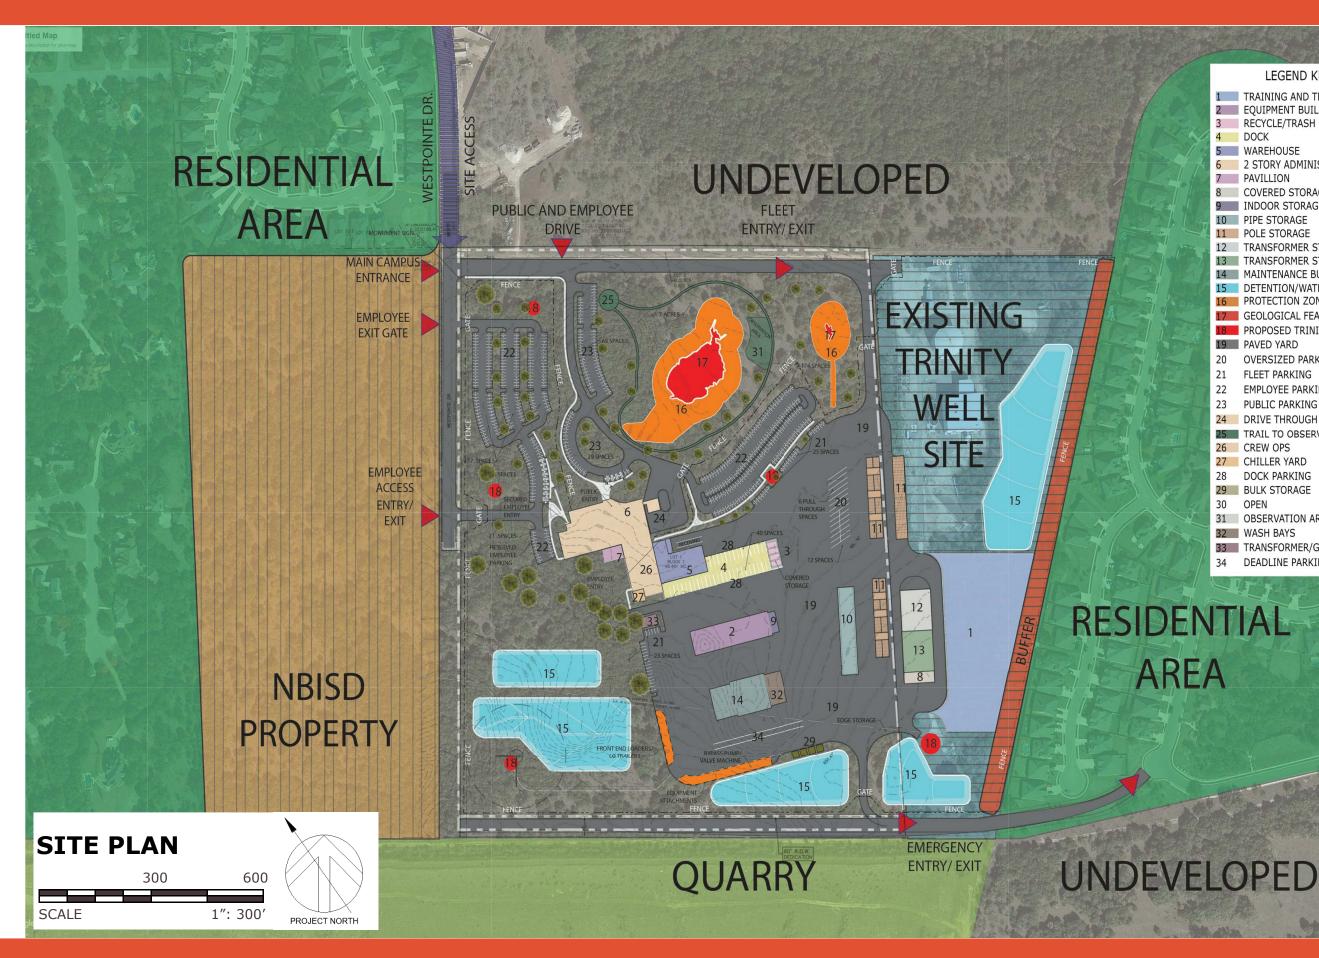

## 01 - SITE PLAN

|   |             |                                                       | Legend |
|---|-------------|-------------------------------------------------------|--------|
|   |             |                                                       | 1      |
|   |             | LEGEND KEY                                            | 1. 12  |
|   |             |                                                       | 1 ar   |
|   | -           | TRAINING AND TESTING FIELD                            |        |
|   |             | EQUIPMENT BUILDING                                    |        |
| 1 | 3<br>4      | RECYCLE/TRASH DUMPSTERS<br>DOCK                       |        |
| 1 |             | WAREHOUSE                                             | A TA   |
|   | 6           |                                                       |        |
| 1 |             | PAVILLION                                             |        |
|   | 8           | COVERED STORAGE                                       |        |
|   | 9           | INDOOR STORAGE                                        |        |
|   | 10          | PIPE STORAGE                                          |        |
| L |             | POLE STORAGE                                          |        |
| - |             | TRANSFORMER STORAGE                                   |        |
|   |             | TRANSFORMER STORAGE                                   |        |
|   |             | MAINTENANCE BUILDING<br>DETENTION/WATER QUALITY BASIN |        |
|   |             | PROTECTION ZONE                                       |        |
|   |             | GEOLOGICAL FEATURE                                    | 3.23   |
|   | Color State | PROPOSED TRINITY WELL                                 |        |
|   |             | PAVED YARD                                            |        |
|   | 20          | OVERSIZED PARKING                                     |        |
|   | 21          | FLEET PARKING                                         |        |
|   |             | EMPLOYEE PARKING                                      |        |
|   | 23          | PUBLIC PARKING                                        |        |
|   | 24          | DRIVE THROUGH                                         | -      |
|   | 25          | TRAIL TO OBSERVATION AREA (COMMUNITY)                 |        |
|   |             | CREW OPS                                              | 6      |
|   |             | CHILLER YARD                                          | Nor A  |
|   | 28          | DOCK PARKING                                          | Cian C |
|   |             | BULK STORAGE                                          |        |
|   | 30          |                                                       | ×      |
|   |             | OBSERVATION AREA (COMMUNITY)<br>WASH BAYS             |        |
|   |             | TRANSFORMER/GENERATOR                                 |        |
|   | 34          |                                                       |        |
|   | 54          |                                                       |        |