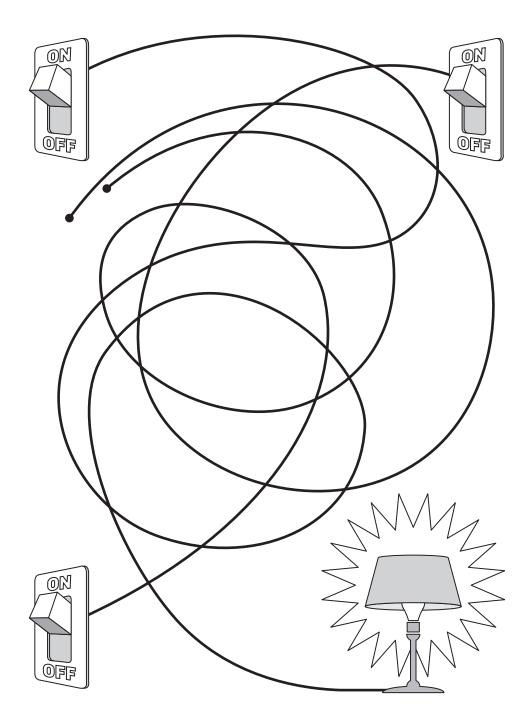

#### **SAVE ENERGY!**

Someone left a light on. Find the correct switch to turn it off and save energy!