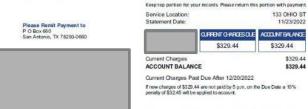

\$19.12

\$19.12

**City of New Braunfels Charges** City of New Braunfels Services. CURRENT CITY CHARGES ....

AMOUNT DUE

| TOTAL CURRENT CHARGES | \$329.44  |
|-----------------------|-----------|
| Account Summary       |           |
| Previous Balance      | \$418.32  |
| Payments Received     | -\$209.16 |
| Payments Received.    | -\$209.16 |
| Ourrent Charges       | \$329.44  |
| ACCOUNT BALANCE       | \$329.44  |

Current Charges Past Due After 12/20/2022

| Meter Detail Information |                         |           |              |                  |                  |                 |          |
|--------------------------|-------------------------|-----------|--------------|------------------|------------------|-----------------|----------|
| Description              | Service Period          | # of Days | Meter Number | Meter Multiplier | Previous Reading | Current Reading | Usage    |
| Electric                 | 10/19/2022 - 11/17/2022 | 29        | 0065194259   | 1 REI            | 163981           | 165729          | 1748 kWh |
| Water                    | 10/19/2022 - 11/17/2022 | 29        | 0035626231   | 1 RW5/8/         | 450178           | 454544          | 4366 GAL |

| Account Summary   |           |
|-------------------|-----------|
| Previous Balance  | \$418.32  |
| Payments Received | -\$209.16 |
| Payments Received | -\$209.16 |
| Current Charges   | \$329.44  |
| ACCOUNT BALANCE   | \$329.44  |

Current Charges Past Due After 12/20/2022