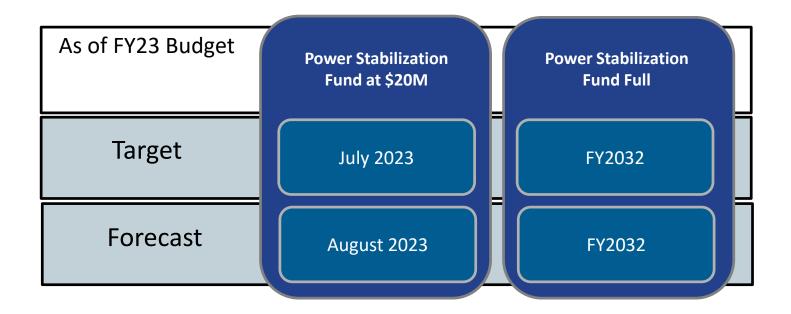

- 1. Power Supply Reserves (Power Stabilization Fund)
  - Depleted after Winter Storm Uri in Feb 2021
- 2. Contingency Reserves (System Contingency Fund)
  - Currently fully funded

#### **Power Supply Reserves**

#### **Power Supply Reserves Bill Impact**

System Contingency Fund

- Target: 90-120 days of projected gross annual operating & maintenance expenses *minus* power costs
- Covers operating expenses (*excluding power costs*) during unplanned events
- Provides quick restoration from unplanned events to ensure systems resiliency
- Annual Review & Funding through Budget Process
  - As operating expenses increase, reserve fund target will increase.