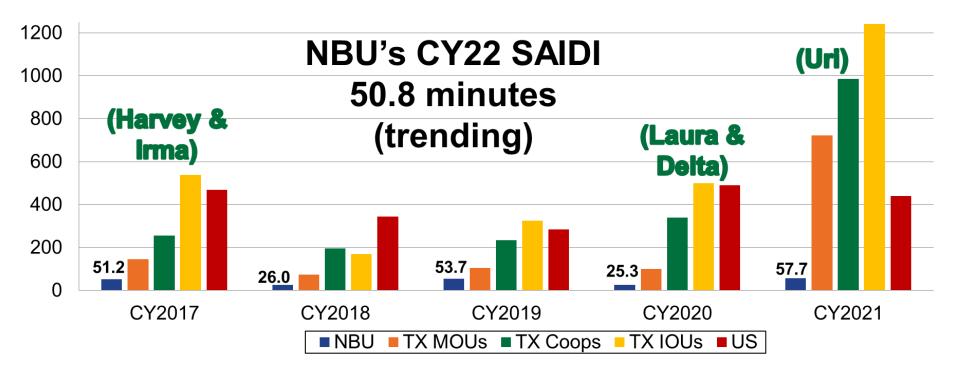

## **NBU's Electric Reliability SAIDI (Lower is Better)**

Source: U.S. Energy Information Administration https://www.eia.gov/electricity/data/eia861/