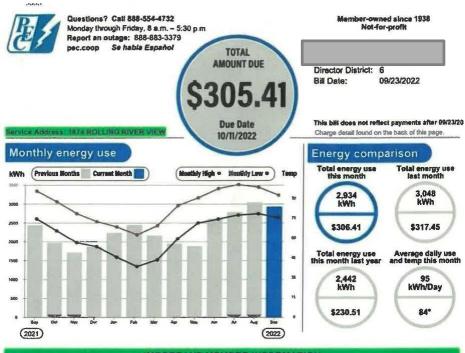

#### **NBU Bill Comparisons**

- 1. Electric
- 2. Water
- 3. Wastewater

### NBU's Retail Electric Price Comparison

|                           | 2011-2021      |       |              |        |
|---------------------------|----------------|-------|--------------|--------|
|                           | Average \$/kWh |       | Average Bill |        |
| New Braunfels Utilities   | \$             | 0.087 | \$           | 104.04 |
| GEXA Premium              | \$             | 0.095 | \$           | 114.00 |
| Austin Energy             | \$             | 0.097 | \$           | 116.40 |
| CPS Energy                | \$             | 0.097 | \$           | 116.40 |
| GVEC                      | \$             | 0.100 | \$           | 120.00 |
| PEC                       | \$             | 0.101 | \$           | 121.20 |
| Brownsville PUB           | \$             | 0.103 | \$           | 123.60 |
| AMBIT                     | \$             | 0.108 | \$           | 129.60 |
| Reliant Secure Advantage  | \$             | 0.131 | \$           | 157.20 |
| TXU Energy Rate Simple 12 | \$             | 0.133 | \$           | 159.60 |

|                          |                | December 2021-December 2022 |              |        |  |
|--------------------------|----------------|-----------------------------|--------------|--------|--|
|                          | Average \$/kWh |                             | Average Bill |        |  |
| Austin Energy            | \$             | 0.103                       | \$           | 123.98 |  |
| PEC                      | \$             | 0.113                       | \$           | 136.10 |  |
| GVEC                     | \$             | 0.121                       | \$           | 144.67 |  |
| Brownsville PUB          | \$             | 0.121                       | \$           | 145.69 |  |
| CPS Energy               | \$             | 0.126                       | \$           | 151.13 |  |
| New Braunfels Utilities  | \$             | 0.130                       | \$           | 156.21 |  |
| AMBIT Lone Star          | \$             | 0.173                       | \$           | 207.81 |  |
| GEXA Premium             | \$             | 0.197                       | \$           | 236.21 |  |
| Reliant Secure Advantage | \$             | 0.203                       | \$           | 243.67 |  |
| TXU Energy Rate Simple   | \$             | 0.207                       | \$           | 248.63 |  |

\* Data from U.S. Energy Information Administration and respective utility websites

\*As of December 2022; assuming 1,200 kWh Usage

#### Average Residential Electric Bill Comparison – 1,200 kWh December 2021-December 2022