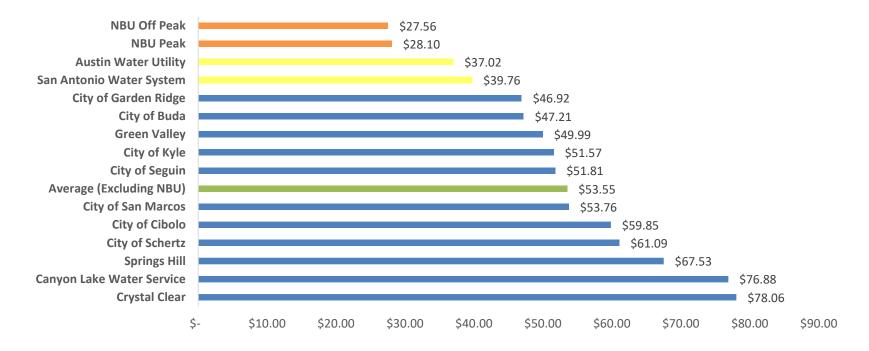

## Residential Water Bill Comparison December 2022 – Assuming 6,000 Gallons

\*as of December 1, 2022

#### Residential Water Bill Comparison December 2022 – Assuming 25,000 Gallons

\*as of December 1, 2022

#### **Residential Wastewater Bill Comparison December 2022 – Assuming 4,600 Gallons**

\*as of December 1, 2022

**Rate Strategy Subcommittee** 