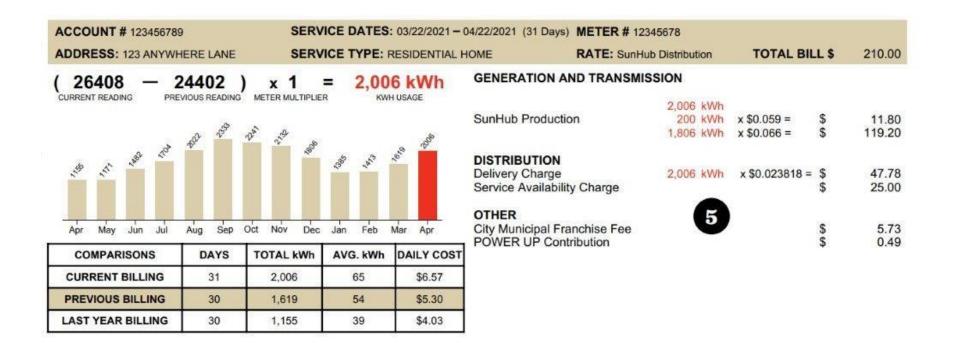

Current Charges Past Due After 12/20/2022

| Meter Detail Information |                         |           |              |                  |                  |                 |          |
|--------------------------|-------------------------|-----------|--------------|------------------|------------------|-----------------|----------|
| Description              | Service Period          | # of Days | Meter Number | Meter Multiplier | Previous Reading | Current Reading | Usage    |
| Electric                 | 10/19/2022 - 11/17/2022 | 29        | 0065194259   | 1 REI            | 163981           | 165729          | 1748 kWh |
| Water                    | 10/19/2022 - 11/17/2022 | 29        | 0035626231   | 1 RW5/8/         | 450178           | 454544          | 4366 GAL |

| City Tax                          | 40.01                                       |
|-----------------------------------|---------------------------------------------|
| 01 T                              | \$3.51                                      |
| \$0.013 per kWh x 1748 kWh        | \$22.72                                     |
| a 1746 kWh<br>Availability Charge | \$26.05<br>\$17.06                          |
|                                   |                                             |
| 1748 kWh                          | \$30.07                                     |
| 1748 kWh                          | \$138.09                                    |
|                                   | 1748 kWh<br>1748 kWh<br>Availability Charge |