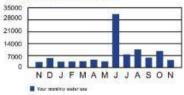

#### Monthly Electric Usage in kWh

#### ACCOUNT COMPARISON SUMMARY

| EL |              | Current<br>Month | Previous<br>Month | Last Year |
|----|--------------|------------------|-------------------|-----------|
| EC | Days on Bill | 33               | 29                | 33        |
| Т  | kWh Used     | 2,465            | 2,142             | 2,918     |
| R  | Avg. kWh/Day | 74.7             | 73.9              | 88.4      |
| С  | Cost per Day | \$8.52           | \$8.64            | \$9.98    |