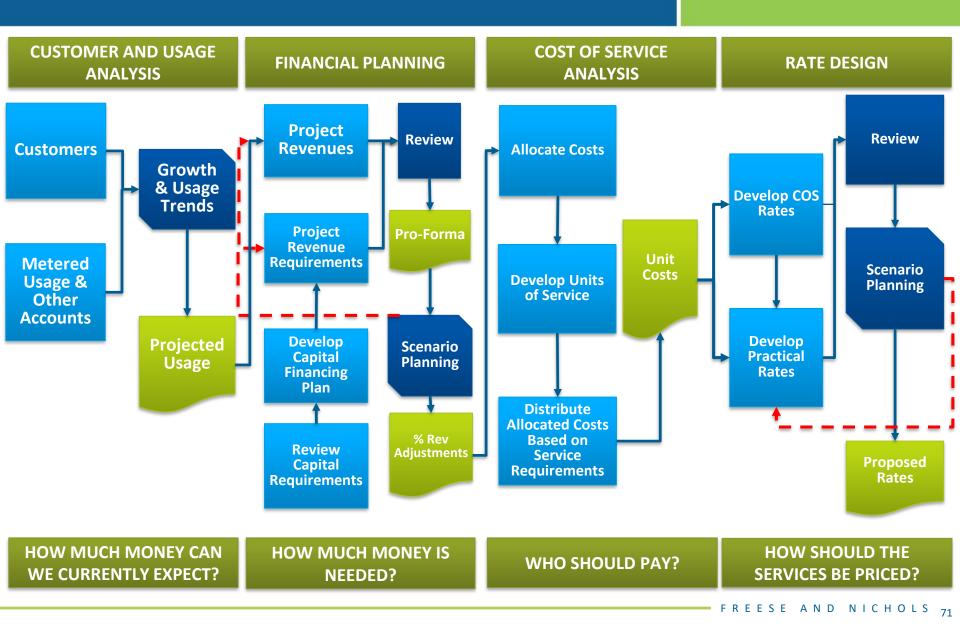

- The purpose of the Cost-of-Service study is to determine the cash required to fund operations and how to recover those funds
- Financial policies and targets are not determined through this process, they are set by the NBU Board
- Financial policies and targets are taken into consideration during the budget setting process and are approved by the Board