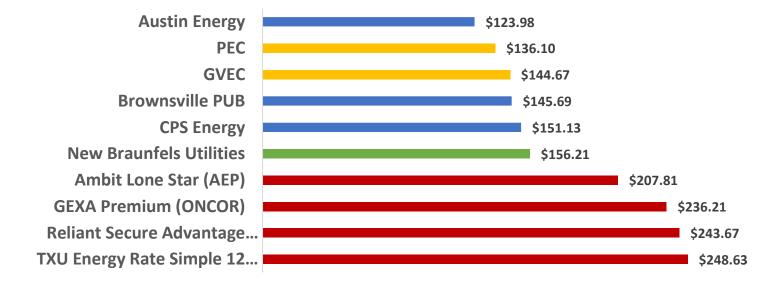

|                          |                | December 2021-December 2022 |              |        |  |
|--------------------------|----------------|-----------------------------|--------------|--------|--|
|                          | Average \$/kWh |                             | Average Bill |        |  |
| Austin Energy            | \$             | 0.103                       | \$           | 123.98 |  |
| PEC                      | \$             | 0.113                       | \$           | 136.10 |  |
| GVEC                     | \$             | 0.121                       | \$           | 144.67 |  |
| Brownsville PUB          | \$             | 0.121                       | \$           | 145.69 |  |
| CPS Energy               | \$             | 0.126                       | \$           | 151.13 |  |
| New Braunfels Utilities  | \$             | 0.130                       | \$           | 156.21 |  |
| AMBIT Lone Star          | \$             | 0.173                       | \$           | 207.81 |  |
| GEXA Premium             | \$             | 0.197                       | \$           | 236.21 |  |
| Reliant Secure Advantage | \$             | 0.203                       | \$           | 243.67 |  |
| TXU Energy Rate Simple   | \$             | 0.207                       | \$           | 248.63 |  |

\* Data from U.S. Energy Information Administration and respective utility websites

\*As of December 2022; assuming 1,200 kWh Usage

#### Average Residential Electric Bill Comparison – 1,200 kWh December 2021-December 2022