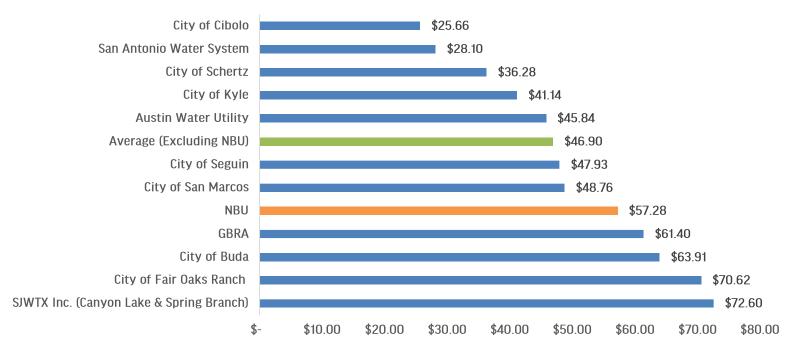

## Residential Water Bill Comparison December 2022 – Assuming 6,000 Gallons

\*as of December 1, 2022

#### Residential Water Bill Comparison December 2022 – Assuming 25,000 Gallons

\*as of December 1, 2022

#### **Residential Wastewater Bill Comparison December 2022 – Assuming 4,600 Gallons**

\*as of December 1, 2022

**Rate Strategy Subcommittee** 