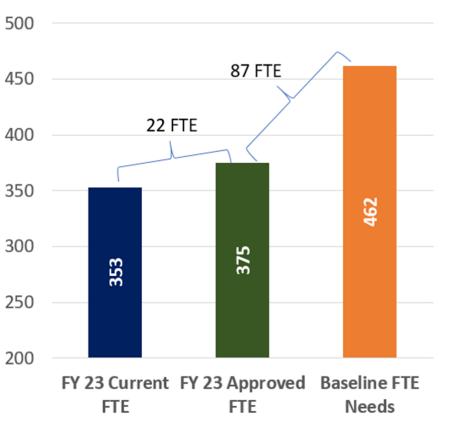

#### NBU's Full Time Employees vs. Needs

Workforce study performed by Raftelis May through October 2022

Key workforce findings:

- NBU has multiple opportunities across the company to implement technology and process improvements.
- There is a shortfall of employees needed to address the base level of work at NBU.
- Raftelis recommends an additional 87 FTE on top of the positions NBU has approved for FY 23.
- Combined with unreleased positions for FY 23 This is a 31% shortfall in FTEs needed to meet the demands for work.