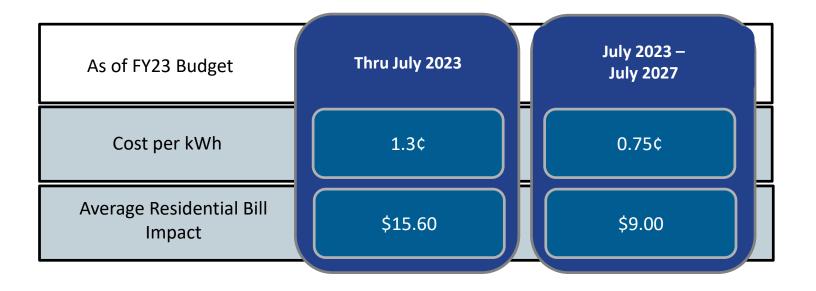

#### **Power Supply Reserves Bill Impact**

System Contingency Fund

- Target: 90-120 days of projected gross annual operating & maintenance expenses *minus* power costs
- Covers operating expenses (*excluding power costs*) during unplanned events
- Provides quick restoration from unplanned events to ensure systems resiliency
- Annual Review & Funding through Budget Process
  - As operating expenses increase, reserve fund target will increase.