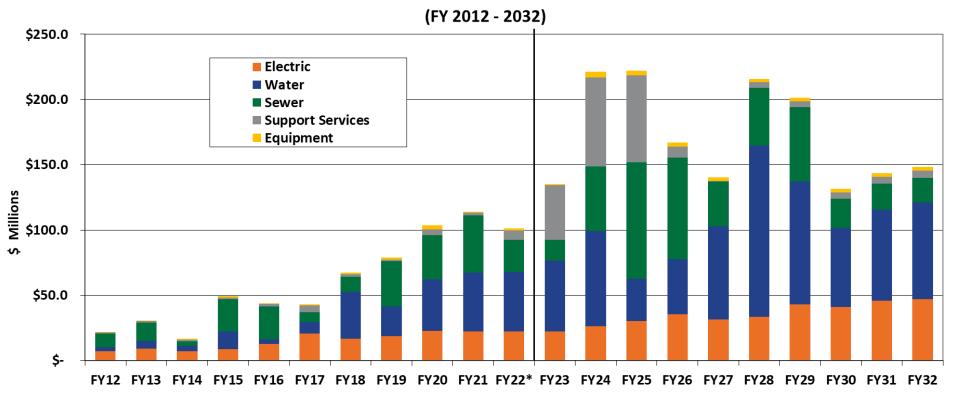

# Capital Expenditures – Historical & Projected

\*Forecast (actual amounts through April)