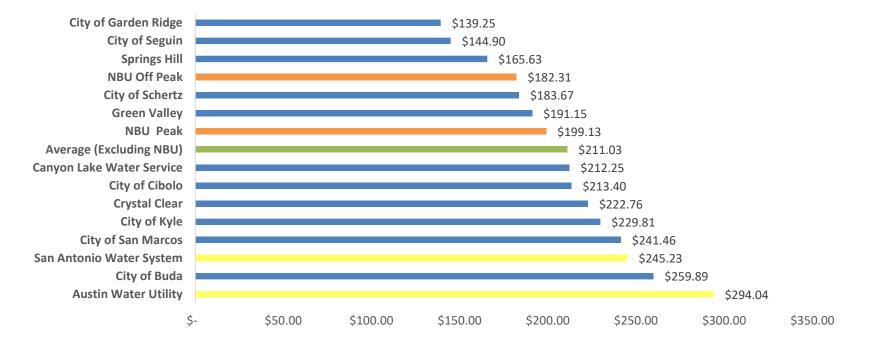

## Residential Water Bill Comparison December 2022 – Assuming 6,000 Gallons

\*as of December 1, 2022

#### Residential Water Bill Comparison December 2022 – Assuming 25,000 Gallons

\*as of December 1, 2022

#### **Residential Wastewater Bill Comparison December 2022 – Assuming 4,600 Gallons**

\*as of December 1, 2022

**Rate Strategy Subcommittee** 