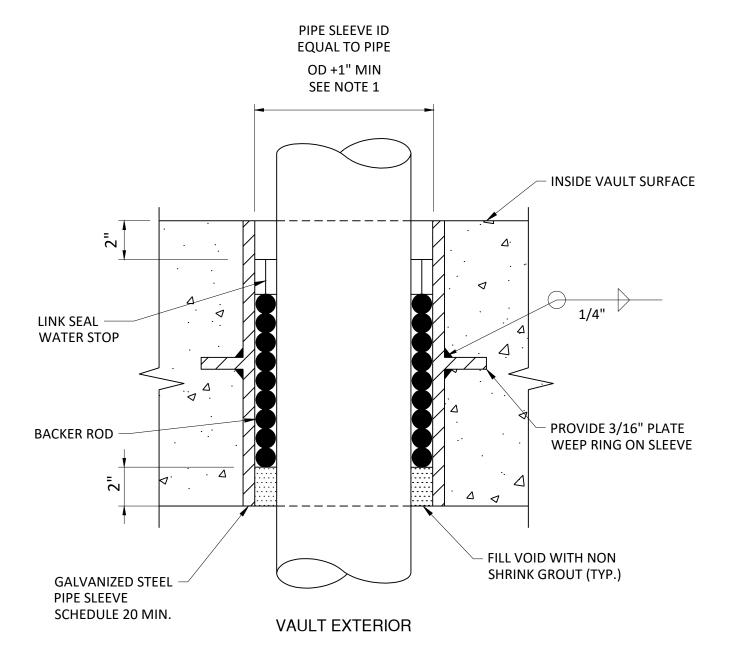

## **VAULT INTERIOR**

## NOTES:

- 1. CONTRACTOR TO COORDINATE PIPE SLEEVE O.D. WITH MANUFACTURER.
- 2. INSTALL BACKER ROD AS NEEDED BETWEEN LINK SEAL AND NON-SHRINK GROUT SEAL.

|                                                   | DRAWN BY:  EWL  APPROVED BY:  A. WILLARD | STANDARD DRAWING:  VAULT PIPE PENETRATION DETAIL |               |                  |                 |
|---------------------------------------------------|------------------------------------------|--------------------------------------------------|---------------|------------------|-----------------|
| NEW BRAUNFELS UTILITIES WATER SYSTEMS ENGINEERING | DRAWING DATE: <b>2/1/24</b>              | UPDATED:                                         | SCALE: N.T.S. | SHEET:<br>1 OF 1 | DRAWING NO. 207 |