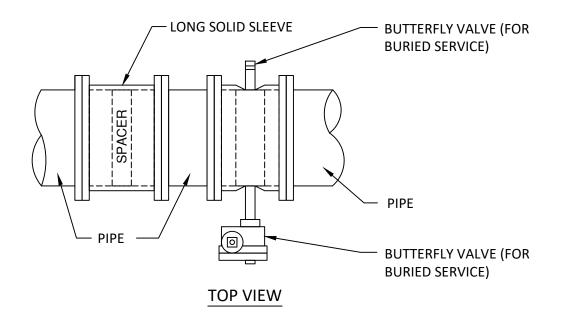

## NOTES:

- 1. WELD SOCKET 2 5/8" X 1 1/4" DEEP TO 1 1/8" SOLID ROUND STEM EXTENSION.
- 2. NBU STANDARD VALVE BOX CASTING PAVING RING & LID. SEE DETAIL 232 AND 233.
- 3. ALL BUTTERFLY VALVES SHALL MEET THE REQUIREMENTS OF NBU SPL W8.1.0.