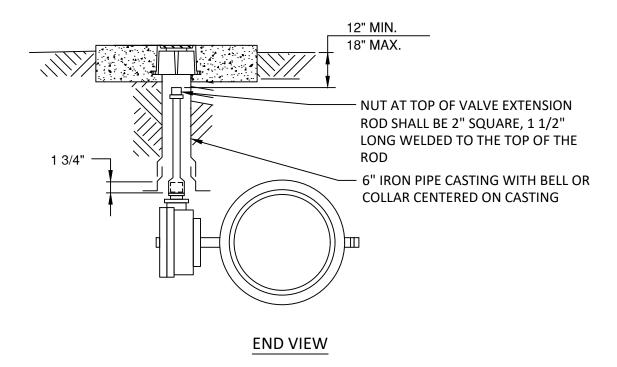

## NOTES:

- 1. WELD SOCKET 2 5/8" X 1 1/4" DEEP TO 1 1/8" SOLID ROUND STEM EXTENSION.
- 2. NBU STANDARD VALVE BOX CASTING PAVING RING & LID. SEE DETAIL 232 AND 233.
- 3. ALL BUTTERFLY VALVES SHALL MEET THE REQUIREMENTS OF NBU SPL W8.1.0.