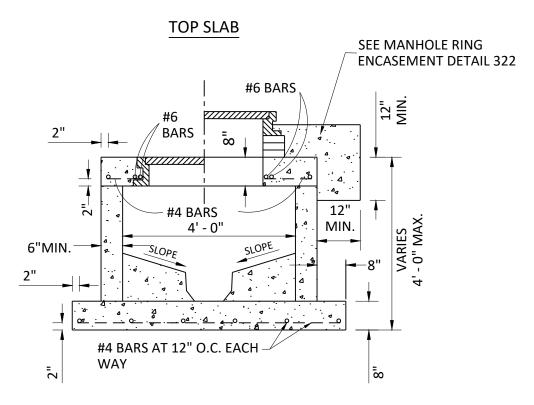

## SHALLOW MANHOLE PRECAST OR MONOLITHIC

## NOTES:

- SHALLOW MANHOLES SHALL BE PORTLAND CEMENT CONCRETE OR POLYMER CONCRETE AS REQUIRED BY NBU SPECIFICATIONS.
- POLYMER CONCRETE SHALLOW MANHOLES SHALL BE DESIGNED AND MANUFACTURED IN ACCORDANCE WITH ASTM C478.
- 3. SHALLOW MANHOLES SHALL BE DESIGNED TO MEET AASHTO HL-93 LOAD RATING.