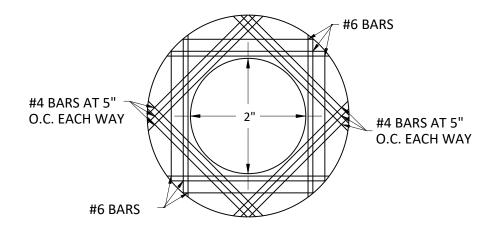

## SHALLOW MANHOLE PRECAST OR MONOLITHIC

## NOTES:

- SHALLOW MANHOLES SHALL BE PORTLAND CEMENT CONCRETE OR POLYMER CONCRETE AS REQUIRED BY NBU SPECIFICATIONS.
- POLYMER CONCRETE SHALLOW MANHOLES SHALL BE DESIGNED AND MANUFACTURED IN ACCORDANCE WITH ASTM C478.
- 3. SHALLOW MANHOLES SHALL BE DESIGNED TO MEET AASHTO HL-93 LOAD RATING.